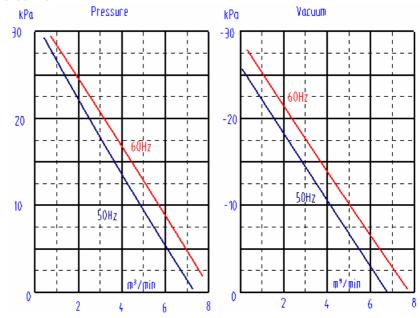

#### Performance curve:

## **Specification**

Power: 4000W 380V 50HZ Max Pressure: 30 kPa Max Capacity: 7.3 m3/min Max Vacuum: -26kPa

Rated Point: 16 kPa @ 3.6 m3/min

Inlet X Outlet: 2"X2"

Packing Size: 490X440X450mm

58kg