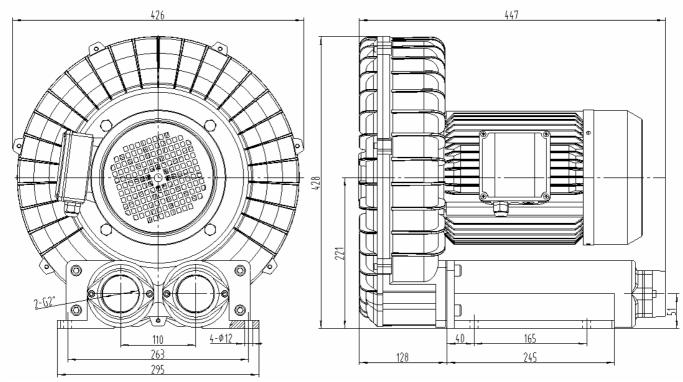

#### **Installation Dimension**

## **Specification**

Power: 4000W 380V 50HZ Max Pressure: 30 kPa Max Capacity: 7.3 m3/min Max Vacuum: -26kPa

Rated Point: 16 kPa @ 3.6 m3/min

Inlet X Outlet: 2"X2"

Packing Size: 490X440X450mm

58kg